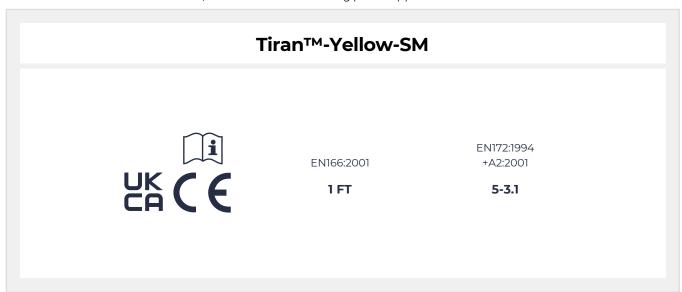

Is in conformity with Regulation 2016/425 on personal protective equipment, as amended to apply in GB and satisfies the essential health and safety requirements, as a **Category II** product. When examined, the product was in conformity with the designated standard(s): **EN166:2001, EN172:1994+A2:2001**.

Compliance with UKCA is demonstrated through conformity with the applicable health and safety requirements of Annex II of the PPE Regulation (EU) 2016/425 and subsequent EU Type Examination under certificate number: **CE 720186** Issued by the Notified Body: **BSI Group The Netherlands B.V.. John M. Keynesplein 9, 1066 EP Amsterdam, Netherlands** Notified body number: **2797** 